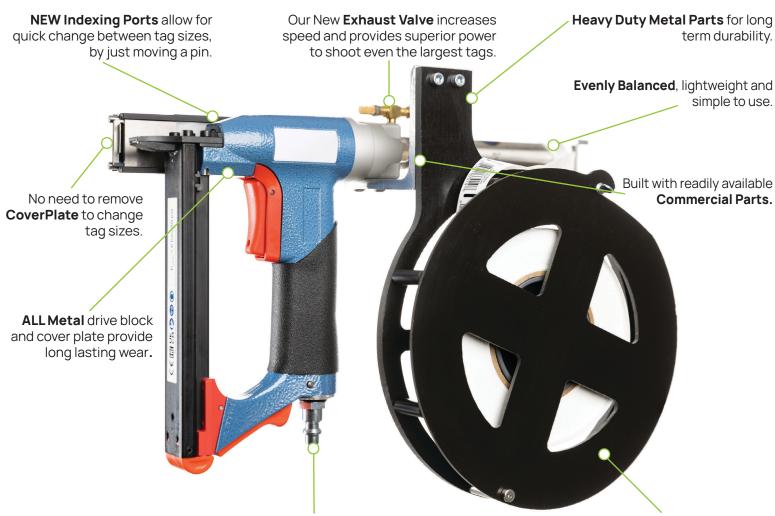

## ...Rapid. Rugged. Reliable.

1/4" Industrial Coupling for quick attachment of air supply.

Reel Assembly Designed for easy access in loading/unloading tag for quick change.

## THE MIDSOUTH TAGGER SPECIFICATIONS

Weight: 5.10 lbs. Tag Size: Speed: 100+ tags per minute. 11/16" x 1-3/8" Air Requirements: 80-90 psi 7/8" x 1-3/8" Air filter & lubricant recommended. 7/8" x 2" Staple Size: 3/8" crown x 10mm long leg. 7/8" x 2-3/4"